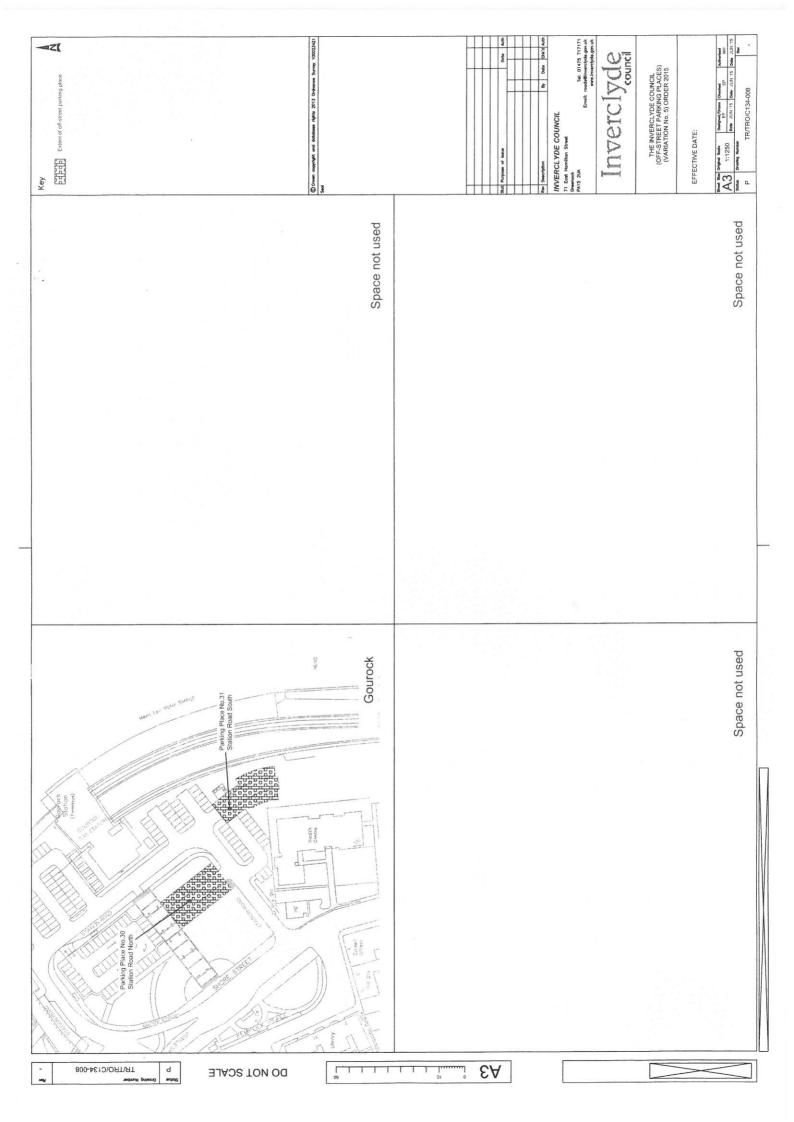

Ian Moffat Head of Environmental and Commercial Services

# 4.0 BACKGROUND

4.1 Local Authorities are empowered to make Orders under the Road Traffic Regulation and Roads (Scotland) Acts 1984 and under the Council's Scheme of Administration the Head of Environmental and Commercial Services is responsible for the making, implementation and review of Traffic Management Orders and Traffic Regulation Orders.

## Station Road Off-Street Car Parks, Gourock

- 4.2 As part of the Gourock Pierhead redevelopment a number of off-street car parks are being constructed on Station Road. The majority are owned by Network Rail. However, 2 of the car parks are owned by Invercive Council. Therefore, in order to regulate and manage these car parks, they were included in a TRO, as agreed at the Environment and Regeneration Committee on 16 June 2015.
- 4.3 The TRO, Off-Street 5, was issued for public consultation on 26 August 2015 with responses invited by 18 September 2015. During the public consultation stage, 1 objection was raised by a resident who felt that residents are being penalised by being prevented access to free parking near their home.
- 4.4 Officers wrote to the objector advising that a section of the Kempock Street car park TRO will provide free parking with no time limit which would provide an opportunity for residents to park. As a result the objector agreed to withdraw their objection.
- 4.5 Following the Environment and Regeneration Committee meeting on 29<sup>th</sup> October 2015, Appendix officers noted it was necessary to modify the extent of one of the car parks, referred to as 1 Station Road South. The revised plan in Appendix 1 shows the modified extent of the car park.
- 4.6 It is therefore recommended that The Inverclyde Council make the Traffic Regulation Order The Inverclyde Council (Off-Street Parking Places) (Variation No. 5) Order 2015 (as modified) and remit it to the Head of Environmental and Commercial Services and Head of Legal and Property Services to arrange for its implementation.