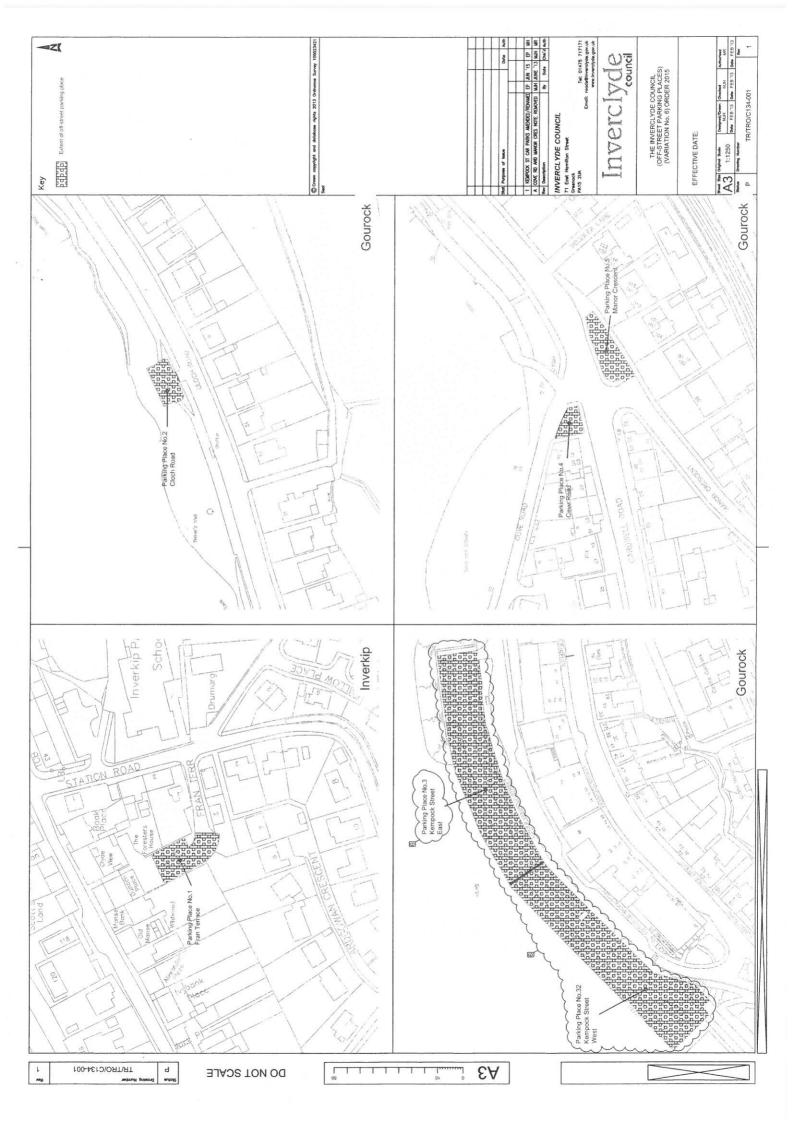

## Station Road Off-Street Car Parks, Gourock

- 4.2 As part of the Gourock Pierhead redevelopment a number of off-street car parks are being constructed on Station Road. The majority are owned by Network Rail. However, 2 of the car parks are owned by Invercive Council. Therefore, in order to regulate and manage these car parks, they were included in a TRO, as agreed at the Environment and Regeneration Committee on 16 June 2015.
- 4.3 The TRO, Off-Street 5, was issued for public consultation on 26 August 2015 with responses invited by 18 September 2015. During the public consultation stage, 1 objection was raised by a resident who felt that residents are being penalised by being prevented access to free parking near their home.
- 4.4 Officers wrote to the objector advising that a section of the Kempock Street car park TRO will provide free parking with no time limit which would provide an opportunity for residents to park. As a result the objector agreed to withdraw their objection.
- 4.5 Following the Environment and Regeneration Committee meeting on 29<sup>th</sup> October 2015, Appendix officers noted it was necessary to modify the extent of one of the car parks, referred to as 1 Station Road South. The revised plan in Appendix 1 shows the modified extent of the car park.
- 4.6 It is therefore recommended that The Inverclyde Council make the Traffic Regulation Order The Inverclyde Council (Off-Street Parking Places) (Variation No. 5) Order 2015 (as modified) and remit it to the Head of Environmental and Commercial Services and Head of Legal and Property Services to arrange for its implementation.

## Kempock Street Off-Street Car Parks, Gourock

- 4.7 Also as part of the Gourock Pierhead redevelopment, Kempock Street car park has been realigned and is sited between Lower Kempock Street and the river. This creates two separate car parks with a total of 160 parking spaces. To address the needs of the various types of road users and to provide a fair balance between the demand for parking by residents and other road users TRO Off-Street 6 was promoted.
- 4.8 The TRO was issued for public consultation on 9 September 2015 with responses invited by 1 October 2015. One objection was received from a resident who was concerned that the car park would have a 3 hour time limit and that they would need to keep moving their car throughout the day at the weekend; when they work from home; or when they are on holiday.
- 4.9 Officers wrote to the objector clarifying the proposals for the car park and highlighted that one of the car parks will have no time limit and will be free to use. The objector has withdrawn their objection.
- 4.10 It is therefore recommended that The Inverclyde Council make the Traffic Regulation Order Appendix The Inverclyde Council (Off-Street Parking Places) (Variation No. 6) Order 2015 and remit it 2 to the Head of Environmental and Commercial Services and Head of Legal and Property Services to arrange for its implementation.